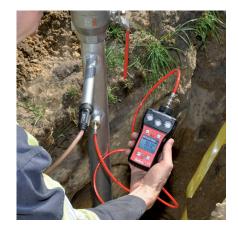

## PICTURES OF APPLICATION

 Workplace monitoring (measurement from 0 to 100 % LEL)

 Leak detection in houses (measurement of gas concentration on gas installations from ppm to 100 Vol.%)

 Leak detection above ground (measurement of gas concentrations on underground gas pipelines from ppm to 100 Vol.%)

 Measuring gas concentrations in probe holes (measurement range from 0 to 100 Vol.% with logging function)

 Pipe filling, gas purity (measurement range from 0 to 100 Vol.%)

 Pressure measurement Stabilisation time, measurement time and allowed pressure drop can be set