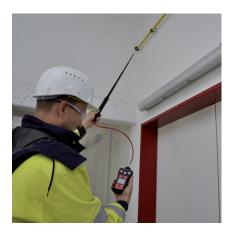

## PICTURES OF APPLICATION

 Workplace monitoring (measurement from 0 to 100 % LEL)

 Leak detection in houses (measurement of gas concentration on gas installations from ppm to 100 Vol.%)

 Leak detection above ground (measurement of gas concentrations on underground gas pipelines from ppm to 100 Vol.%)

 Measuring gas concentrations in probe holes (measurement range from 0 to 100 Vol.% with logging function)

 Pipe filling, gas purity (measurement range from 0 to 100 Vol.%)

 Pressure measurement Stabilisation time, measurement time and allowed pressure drop can be set