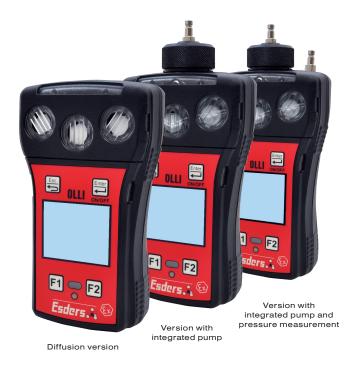

## **OLLI**

Explosion-proof gas measurement instrument for combustible gases, toxic gases and oxygen with optional internal pump and pressure measurement.

- Ergonomic & extremely rugged synthetic housing
- Multiple device configurations with different sensors for various applications possible
- Extremely long operating time (depending on device configuration & application up to 50h)
- High contrast LCD graphic display with backlight for optimal display of all measured values
- Cutting-edge filter technology
- Optional Bluetooth technology for easy data transfer
- Bump Test station for quick function tests on-site\*
- Simple and easy operation with intuitive menu navigation
- Practical accessories for all applications
- IP67 protection code

## **OLLI**

The OLLI is an explosion-proof, multi range measurement device for flammable & toxic gases and oxygen. The device comes either in a diffusion version and can be equipped with an internal pump and pressure measurement. The well-known and easy-to-use operating concept with a menu navigation driven by two function keys and a ENTER button has been enlarged by an ESC/return button. The following operating modes are used in the menu:\*\*