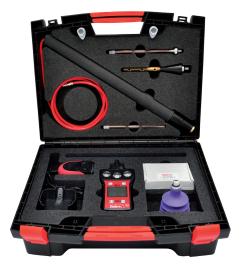

sure measurement. The well-known and easy-to-use operating concept with a menu navigation driven by two function keys and a ENTER button has been enlarged by an ESC/return button. The following operating modes are used in the menu:\*\*



 Workplace monitoring (measurement from 0 to 100 % LEL)



 Leak detection in houses (measurement of gas concentration on gas installations from ppm to 100 Vol.%)



 Leak detection above ground (measurement of gas concentrations on underground gas pipelines from ppm to 100 Vol.%)



 Measuring gas concentrations in probe holes (measurement range from 0 to 100 Vol.% with logging function)



 Pipe filling, gas purity (measurement range from 0 to 100 Vol.%)



 Pressure measurement Stabilisation time, measurement time and allowed pressure drop can be set



Picture shows case with optional accessories

## TECHNICAL DATA

| Display               | illuminated LCD Graphics display with 128 x 64 Pixel + special icons                                                                                                                                                                                                                                                                                                                                                                                                                   |
|-----------------------|-----------------------------------------------------------------------------------------------------------------------------------------------------------------------------------------------------------------