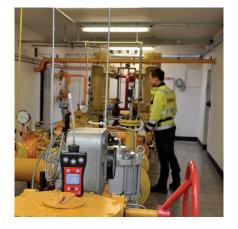

## PICTURES OF APPLICATION

 Workplace monitoring (measurement from 0 to 100 % LEL)

 Leak detection in houses (measurement of gas concentration on gas installations from ppm to 100 Vol.%)

 Leak detection above ground (measurement of gas concentrations on underground gas pipelines from ppm to 100 Vol.%)

 Measuring gas concentrations in probe holes (measurement range from 0 to 100 Vol.% with logging function)

 Pipe filling, gas purity (measurement range from 0 to 100 Vol.%)

 Pressure measurement Stabilisation time, measurement time and allowed pressure drop can be set